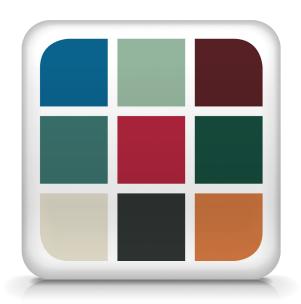

# The Color of Quality

Duro-Last offers a range of standard colors.

Available in a wide variety of colors, EXCEPTIONAL Metals' products utilize metals with Durapon 70® coatings, featuring Hylar 5000® resin that provides excellent color retention and quality. Durapon 70 is harder and more flexible than other premium PVDF coatings on the market, creating a surface that's exceptionally resistant to installation scratching, marring and transit abrasion, and has the flexibility to handle the most demanding post-forming operations. Additionally, Durapon 70 can be formulated with Cool UV reflective pigmentation to meet high- and low-slope Cool Roof Rating Council (CRRC) specifications.