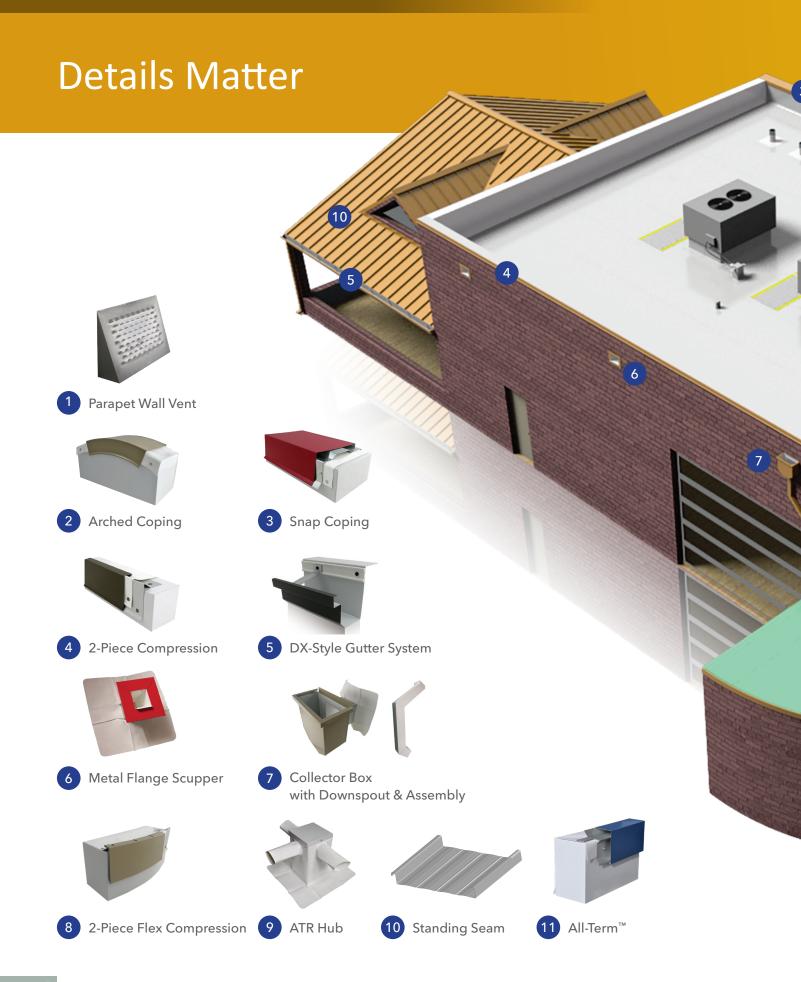

#### Our edge details include:

- Universal 2-Piece Snap-On Compression Edge
- High-Profile® Fascia
- Steel Fascia Base
- Gravel Stop Covers
- Fascia Covers
- Edge Extenders
- T-Edge
- Vinyl-Coated Drip Edge
- All-Term<sup>™</sup>

# **Gutters**

Duro-Last X-Series Gutters by EXCEPTIONAL Metals come in four box-style profiles and a variety of sizes to accommodate virtually any drainage need.

Downspouts are available in a variety of sizes with a traditional closed face or an open face, which prevents blockages from ice and debris.

# Conductors and Scuppers

Conductor boxes and scuppers are precisely crafted to exact specifications, offering you through-wall drainage in a package that enhances the aesthetics of your design.

#### Our products include:

- Collector Boxes
- Single and Double Skirt Scuppers
- Metal Flange Scuppers
- Conductors

Single Skirt Scupper