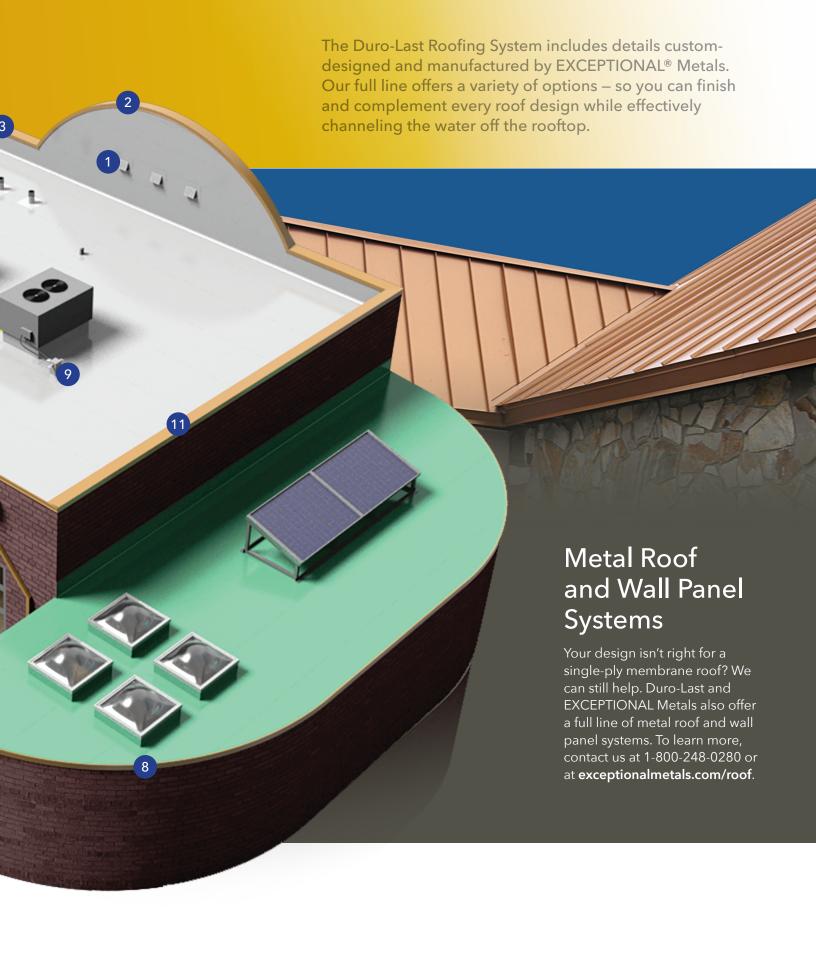

# Give Your Great Roof the Leading Edge

Metal Edge and Drainage Components

## Exceptional Details for Exceptional Roofs.

Even the "World's Best Roof®" will only perform as well as its edge details, drainage system and other metal components. In fact, nearly three-quarters of all leaks originate not in the roof itself, but in these critical details.

High-quality metal products designed for Duro-Last® Roofing Systems offer you unsurpassed protection, durability and environmental efficiency – and are backed by industry-leading warranties and code compliance. Visit **exceptionalmetals.com** for a complete listing of products that are ANSI/SPRI ES-1 and FM approved.

High-quality metal edge details from EXCEPTIONAL Metals create durable, reliable terminations and transitions with Duro-Last and other single-ply membrane roofing systems. They are available in a variety of stock finishes, which are usually shipped within five business days, as well as in custom finishes and designs.