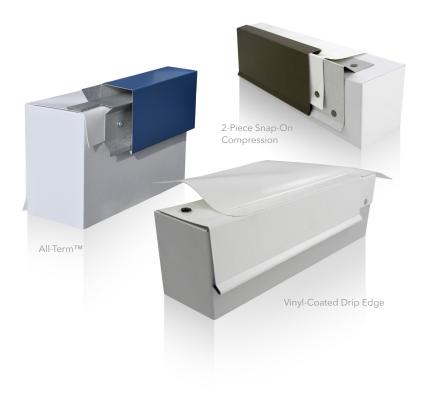

High-quality metal edge details from EXCEPTIONAL Metals create durable, reliable terminations and transitions with Duro-Last and other single-ply membrane roofing systems. They are available in a variety of stock finishes, which are usually shipped within five business days, as well as in custom finishes and designs.

#### Our edge details include:

- Universal 2-Piece Snap-On Compression Edge
- High-Profile® Fascia
- Steel Fascia Base
- Gravel Stop Covers
- Fascia Covers
- Edge Extenders
- T-Edge
- Vinyl-Coated Drip Edge
- All-Term<sup>™</sup>