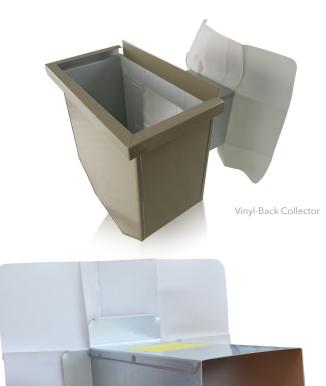

# Conductors and Scuppers

Conductor boxes and scuppers are precisely crafted to exact specifications, offering you through-wall drainage in a package that enhances the aesthetics of your design.

#### Our products include:

- Collector Boxes
- Single and Double Skirt Scuppers
- Metal Flange Scuppers
- Conductors

Single Skirt Scupper