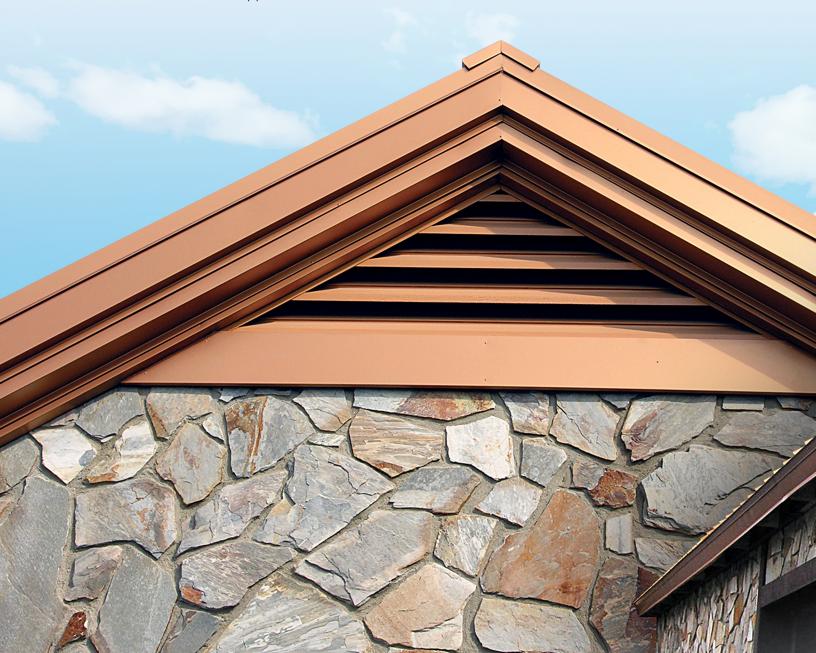

High-quality metal edge details from EXCEPTIONAL Metals create durable, reliable terminations and transitions with Duro-Last and other single-ply membrane roofing systems. They are available in a variety of stock finishes, which are usually shipped within five business days, as well as in custom finishes and designs.

#### Our edge details include:

- Universal 2-Piece Snap-On Compression Edge
- High-Profile® Fascia
- Steel Fascia Base
- Gravel Stop Covers
- Fascia Covers
- Edge Extenders
- T-Edge
- Vinyl-Coated Drip Edge
- All-Term<sup>™</sup>