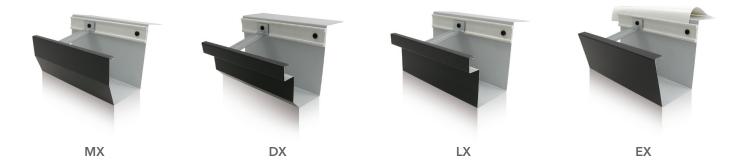

High-quality metal edge details from EXCEPTIONAL Metals create durable, reliable terminations and transitions with Duro-Last and other single-ply membrane roofing systems. They are available in a variety of stock finishes, which are usually shipped within five business days, as well as in custom finishes and designs.

#### Our edge details include:

- Universal 2-Piece Snap-On Compression Edge
- High-Profile® Fascia
- Steel Fascia Base
- Gravel Stop Covers
- Fascia Covers
- Edge Extenders
- T-Edge
- Vinyl-Coated Drip Edge
- All-Term<sup>™</sup>