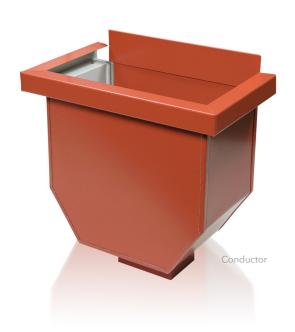

# Conductors and Scuppers

Conductor boxes and scuppers are precisely crafted to exact specifications, offering you through-wall drainage in a package that enhances the aesthetics of your design.

#### Our products include:

- Collector Boxes
- Single and Double Skirt Scuppers
- Metal Flange Scuppers
- Conductors

Single Skirt Scupper