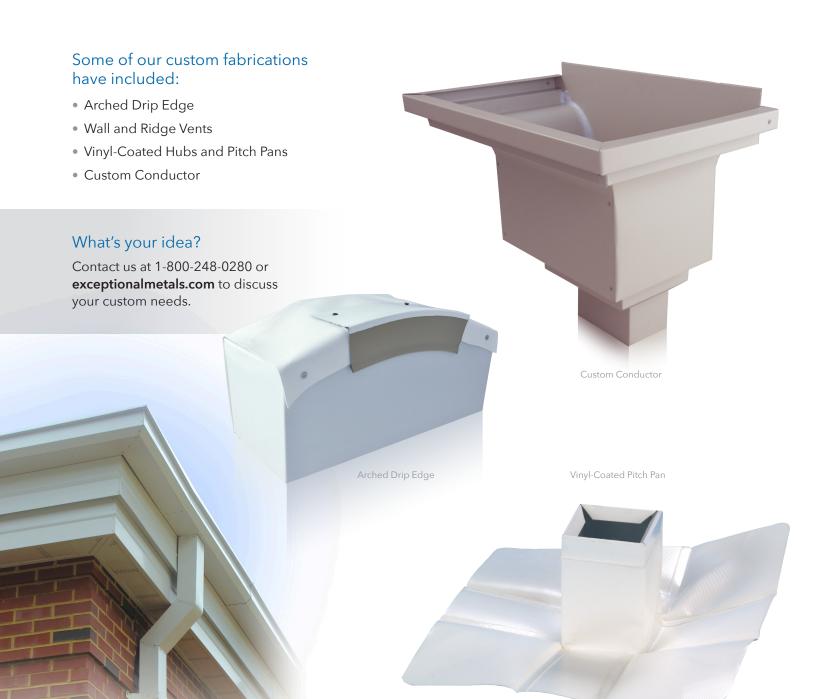

# **Custom Capabilities**

10 METAL EDGE AND DRAINAGE COMPONENTS

You have an idea. We can bring it to life. Duro-Last's EXCEPTIONAL Metals division has the custom design and fabrication capability to create nearly any edge metal, drainage or trim design concept – and make sure it works perfectly with your roofing system.