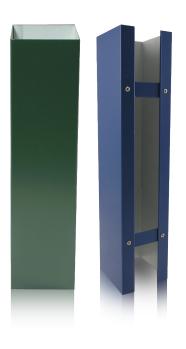

# Conductors and Scuppers

Conductor boxes and scuppers are precisely crafted to exact specifications, offering you through-wall drainage in a package that enhances the aesthetics of your design.

#### Our products include:

- Collector Boxes
- Single and Double Skirt Scuppers
- Metal Flange Scuppers
- Conductors

Single Skirt Scupper