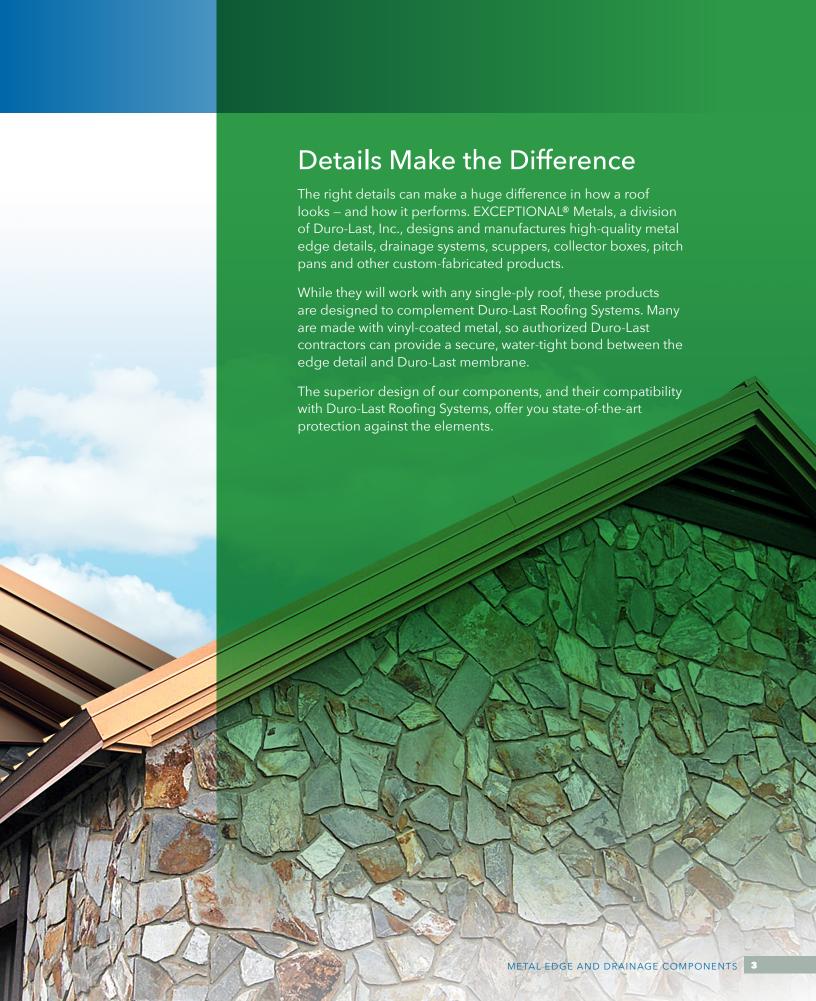

## Exceptional Details for Exceptional Roofs.

Even the "World's Best Roof®" will only perform as well as its edge details, drainage system and other metal components. In fact, nearly three-quarters of all leaks originate not in the roof itself, but in these critical details.