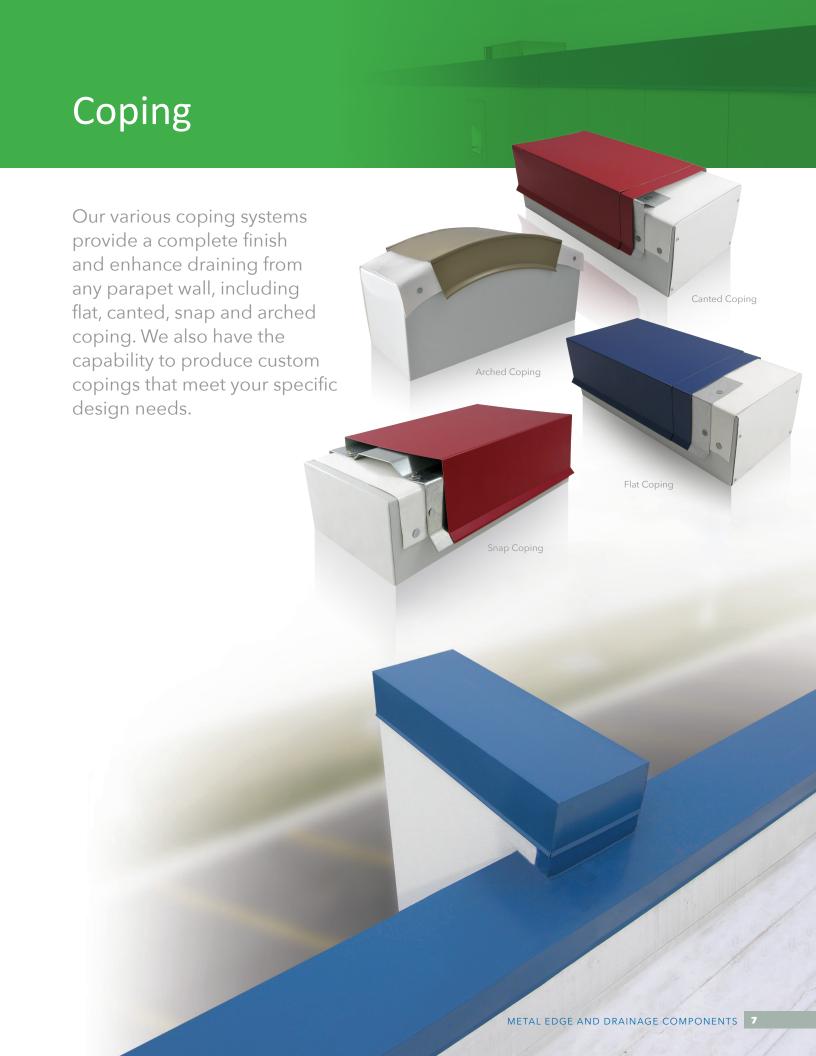

# Conductors and Scuppers

Conductor boxes and scuppers are precisely crafted to exact specifications, offering you through-wall drainage in a package that enhances the aesthetics of your design.