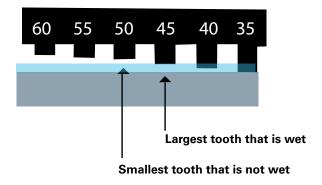

### How to Use a Wet Film Thickness Gauge\*

- Place the gauge into the wet coating layer at a 90-degree angle, ensuring it is firmly in contact with the substrate underneath.
- After the gauge is removed from the substrate, observe the mil value of the largest tooth that is wet and the smallest tooth that is not wet. The wet film thickness lies between these two values. In the example to the right, the wet film thickness is greater than 6 mils (0.006") and less than 8 mils (0.008").

\*Drawings magnified and stretched for clarity, not to scale.