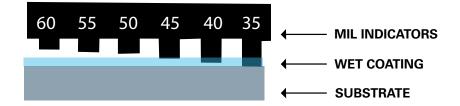

### How to Use a Wet Film Thickness Gauge\*

- Place the gauge into the wet coating layer at a 90-degree angle, ensuring it is firmly in contact with the substrate underneath.
- After the gauge is removed from the substrate, observe the mil value of the largest tooth that is wet and the smallest tooth that is not wet. The wet film thickness lies between these two values. In the example to the right, the wet film thickness is greater than 6 mils (0.006") and less than 8 mils (0.008").

\*Drawings magnified and stretched for clarity, not to scale.