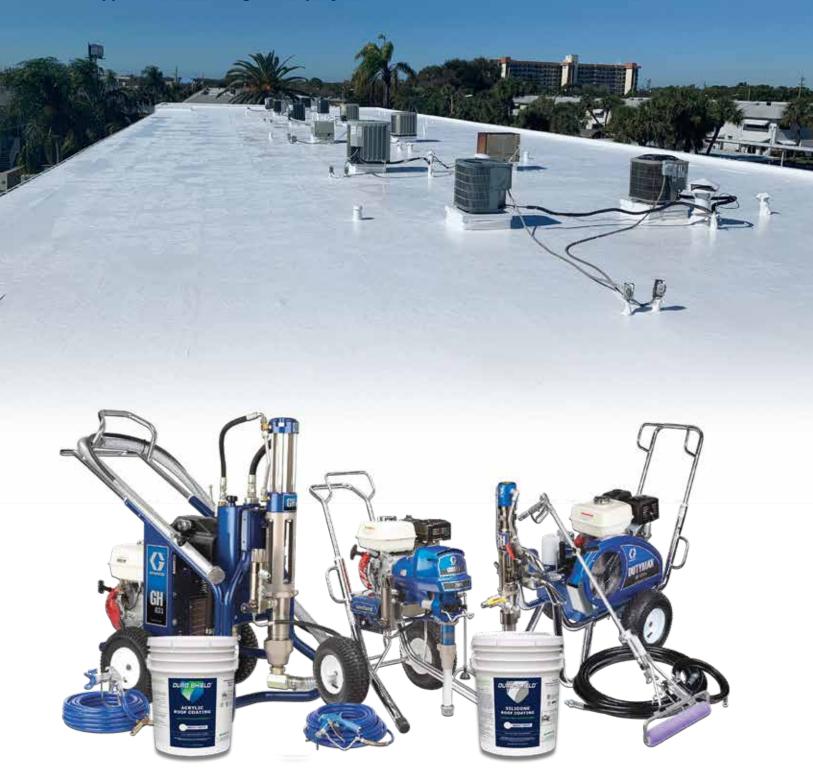

## DURO-SHIELD®/GRACO PRODUCT RECOMMENDATIONS

Fluid Applied Roof Coatings and Sprayers

### **Graco Sprayers and Accessories Available through Duro-Last®**

When you need maximum performance, versatility, durability and time-saving accessories for your Duro-Shield coating applications, look no further than Graco's line of Big Rig Large Gas Hydraulic Sprayers.