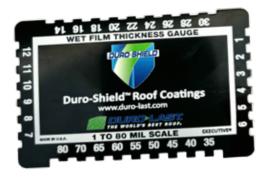

### How to Use a Wet Film Thickness Gauge\*

- Place the gauge into the wet coating layer at a 90-degree angle, ensuring it is firmly in contact with the substrate underneath.
- After the gauge is removed from the substrate, observe the mil value of the largest tooth that is wet and the smallest tooth that is not wet. The wet film thickness lies between these two values. In the example to the right, the wet film thickness is greater than 6 mils (0.006") and less than 8 mils (0.008").

\*Drawings magnified and stretched for clarity, not to scale.