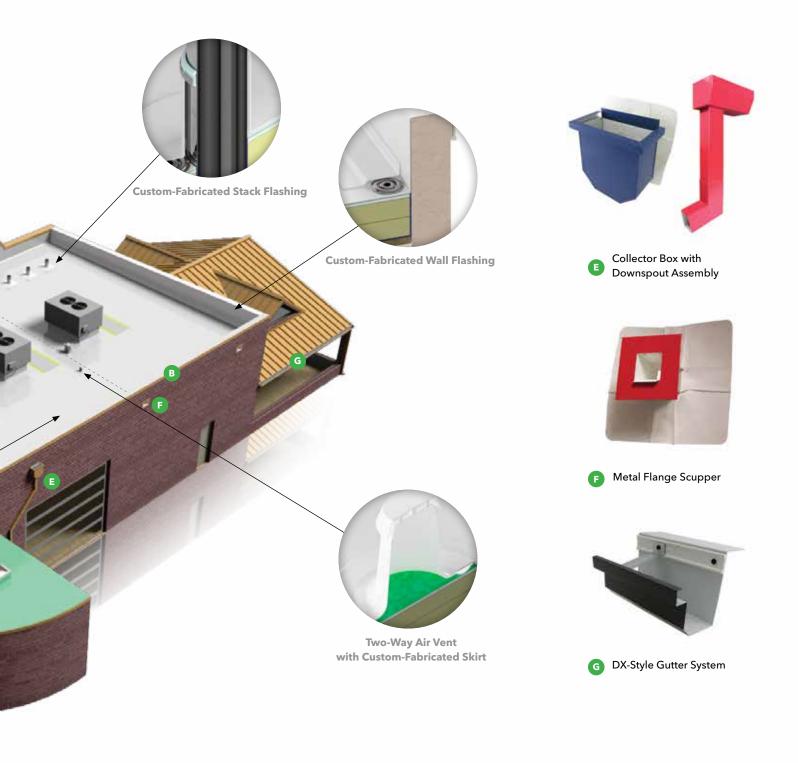

# **Custom-Fabrication Saves Time and Money**

Custom-Fabricated Deck Sheets

Duro-Last's Exclusive Two-Way Air Vents

Custom-Fabricated Stack Flashings

Duro-Light Skylights

Custom-Fabricated Parapets and Wall Flashings

#### Custom-Fabricated Deck Sheets

Our flagship Duro-Last membrane features deck sheets which are custom-fabricated in sections up to 2,500 square feet, fitting each roof precisely to its unique specifications. Instead of in the field, up to 85% of the seams are completed under ideal, factory-controlled conditions – reducing waste, saving on labor and preventing leaks.

#### Duro-Last's Exclusive Two-Way Air Vents

Our breather vents help control negative air pressure and promote air flow in mechanically attached systems.

#### Custom-Fabricated Stack Flashings

Duro-Last's stacks are also custom-fabricated – from 1-inch diameter up to any required size. Factory custom-fabrication reduces field labor costs and the leaks common with site-created flashings.

#### Custom-Fabricated Parapets and Wall Flashings

Parapet and wall flashing details are custom-fabricated to fit these surfaces exactly, reducing on-site labor and material waste. If required by the project, flashings can be made to completely wrap the parapet – providing waterproof protection against leaks related to aged wall surfaces.

## Collectors and Scuppers

Thanks to EXCEPTIONAL Metals' precision craftsmanship, our collector boxes and scuppers are manufactured to exact specifications, offering you through-wall drainage in a package that not only enhances the aesthetics of your design, but provides watertight solutions unique to the industry.