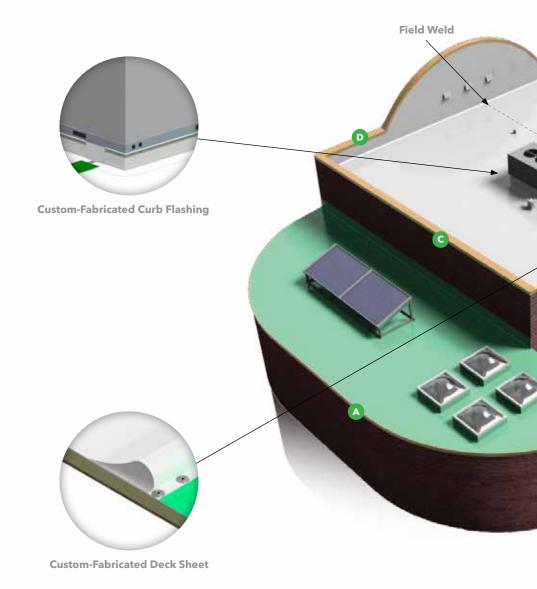

# **Custom-Fabrication Saves Time and Money**

Custom-Fabricated Deck Sheets

Duro-Last's Exclusive Two-Way Air Vents

Custom-Fabricated Stack Flashings

Duro-Light Skylights

Custom-Fabricated Parapets and Wall Flashings

#### Custom-Fabricated Deck Sheets

Our flagship Duro-Last membrane features deck sheets which are custom-fabricated in sections up to 2,500 square feet, fitting each roof precisely to its unique specifications. Instead of in the field, up to 85% of the seams are completed under ideal, factory-controlled conditions – reducing waste, saving on labor and preventing leaks.

#### Custom-Fabricated Parapets and Wall Flashings

Parapet and wall flashing details are custom-fabricated to fit these surfaces exactly, reducing on-site labor and material waste. If required by the project, flashings can be made to completely wrap the parapet – providing waterproof protection against leaks related to aged wall surfaces.

# **Exceptional Roofs Require Exceptional Details**

Duro-Last and EXCEPTIONAL® Metals are your source for custom-fabricated roofing materials, manufactured to fit each unique building's requirements.

Duro-Last deck sheets and nearly all related components are manufactured under factory-controlled conditions. Custom-fabricated stack and curb flashings significantly reduce rooftop labor from critical areas – penetrations and transitions. And our EXCEPTIONAL Metals brand manufactures a wide variety of standard and custom metal details, providing watertight integrity with remarkable appearance.