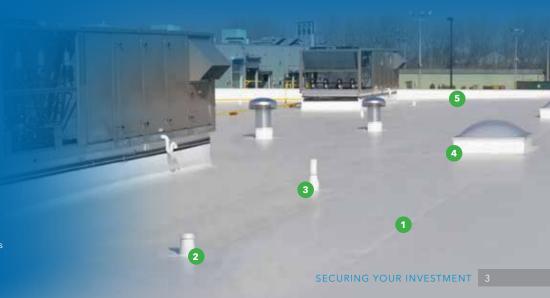

### **Vertical Integration**

Duro-Last Roofing Systems are made in-house, ensuring high quality products to cover your investment. From the membrane, penetrations and accessories, to edge metal, insulation and even our fasteners, all are designed to work together to protect and secure your investment. And cleaner installations mean less waste and fewer job site disruptions, which decreases the impact on your bottom line.

Each custom-fabricated Duro-Last Roofing System has up to 85% of its seams completed in our factory-controlled environment before the roofing system is delivered to the job site. Coupled with our custom accessories which eliminate on-site workmanship at critical transitions, installers gain the advantage of a faster, easier installation. And building owners enjoy the superior waterproofing and aesthetics.