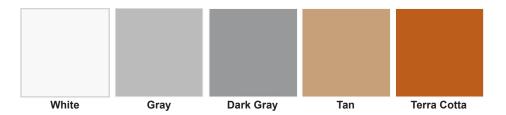

#### **Color Swatches**

| DURO-LAST MEMBRANE   |                               |                                |                                 |
|----------------------|-------------------------------|--------------------------------|---------------------------------|
| MIL                  | 40                            | 50                             | 60                              |
| Weight               | .22 lb/sq ft                  | .29 lb/sq ft                   | .36 lb/sq ft                    |
| Scrim                | 18 x 14                       | 18 x 14                        | 18 x 14                         |
| Custom Dimensions    | Deck sheets up to 2,500 ft.2* | Deck sheets up to 2,000 ft.2** | Deck sheets up to 1,500 ft.2*** |
| PVC Film Above Scrim | 17 mil                        | 28 mil                         | 28 mil                          |