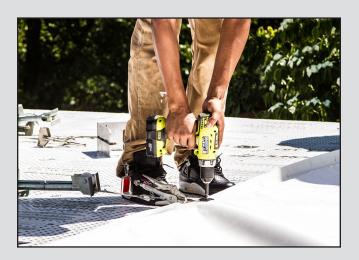

## The Duro-Last Membrane can be applied using a variety of methods:

- Duro-Bond® Induction Welding:
   A non-penetrating technology that bonds the membrane to a specialty-coated fastening plate.
- Adhered:
   Duro-Last offers several adhesive options for applying the roof membrane to the deck surface.
- Mechanical Attachment:
   Fasteners and plates are used to securely attach sections of membrane to the roof deck.